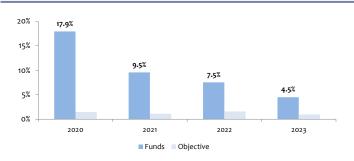

## **Calendar Year Performance**

## Performance (net of fees)

31/03/2023

| EUR R             | Net Return | Objective | Excess Return |
|-------------------|------------|-----------|---------------|
| 1 month           | -0.18%     | 0.35%     | -0.53%        |
| 3 months          | 4.48%      | 0.96%     | 3.49%         |
| 6 months          | 22.64%     | 1.65%     | 20.65%        |
| YTD               | 4.48%      | 0.95%     | 3-49%         |
| 1 year            | 13.60%     | 2.28%     | 11.06%        |
| 3 years (annual.) |            |           |               |
| 5 years (annual.) |            |           |               |
| ITD (Annual)      | 16.08%     | 1.57%     | 14.29%        |